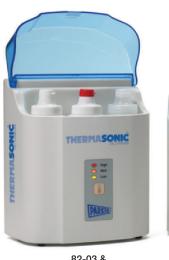

#### THERMASONIC® GEL WARMER

NEW single bottle and two re-designed multi-bottle gel warmers rapidly heat ultrasound gel and consistently monitor temperature. Durable construction, suitable for wall mounting or counter top use and, each unit comes with a two-year warranty. All three units are available in 120V and 230V CE.

# Product # Package Size 82-01 Single-bottle gel warmer 120V

| 82-01             | Single-boffle gel warmer 120V                                            |
|-------------------|--------------------------------------------------------------------------|
| 82-03 (LED)       | Multi-bottle gel warmer 120V (plus three bottles of ultrasound couplant) |
| 83-03 (LCD)       | Multi-bottle gel warmer 120V (plus three bottles of ultrasound couplant) |
|                   |                                                                          |
| 82-01-20 CE       | Single-bottle gel warmer 230V (with European plug CEE 7/7)               |
| 82-03-20 CE (LED) | Multi-bottle gel warmer 230V (with European plug CEE 7/7)                |
| 83-03-20 CE (LCD) | Multi-bottle gel warmer 230V (with European plug CEE 7/7)                |