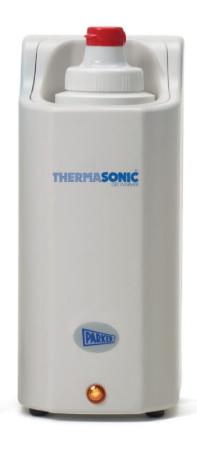

#### THERMASONIC® GEL WARMER

NEW single bottle and two re-designed multi-bottle gel warmers rapidly heat ultrasound gel and consistently monitor temperature. Durable construction, suitable for wall mounting or counter top use and, each unit comes with a two-year warranty. All three units are available in 120V and 230V CE.

- High-density, impact-resistant composite
- Adjustable temperature settings for multi-bottle units
- Illuminated power ON/OFF switch on multi-bottle units
- Heat Indicator Lamp on single-bottle unit
- Low electrical demand

# Product # Package Size 82-01 Single-bottle gel warmer 120V

| 82-01             | Single-boffle gel warmer 120V                                            |
|-------------------|--------------------------------------------------------------------------|
| 82-03 (LED)       | Multi-bottle gel warmer 120V (plus three bottles of ultrasound couplant) |
| 83-03 (LCD)       | Multi-bottle gel warmer 120V (plus three bottles of ultrasound couplant) |
|                   |                                                                          |
| 82-01-20 CE       | Single-bottle gel warmer 230V (with European plug CEE 7/7)               |
| 82-03-20 CE (LED) | Multi-bottle gel warmer 230V (with European plug CEE 7/7)                |
| 83-03-20 CE (LCD) | Multi-bottle gel warmer 230V (with European plug CEE 7/7)                |