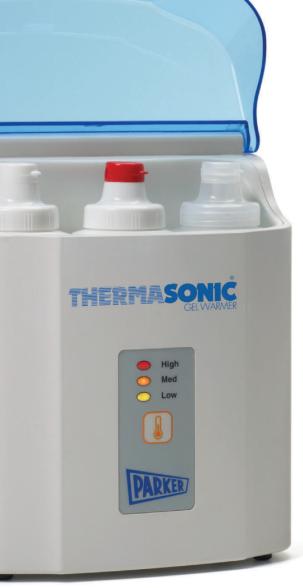

#### THERMASONIC® GEL WARMER

NEW single bottle and two re-designed multi-bottle gel warmers rapidly heat ultrasound gel and consistently monitor temperature. Durable construction, suitable for wall mounting or counter top use and, each unit comes with a two-year warranty. All three units are available in 120V and 230V CE.

- High-density, impact-resistant composite
- Adjustable temperature settings for multi-bottle units
- Illuminated power ON/OFF switch on multi-bottle units
- Heat Indicator Lamp on single-bottle unit
- Low electrical demand

# Product # Package Size 82-01 Single-bottle gel warmer 120V

| 82-01             | Single-boffle gel warmer 120V                                            |
|-------------------|--------------------------------------------------------------------------|
| 82-03 (LED)       | Multi-bottle gel warmer 120V (plus three bottles of ultrasound couplant) |
| 83-03 (LCD)       | Multi-bottle gel warmer 120V (plus three bottles of ultrasound couplant) |
|                   |                                                                          |
| 82-01-20 CE       | Single-bottle gel warmer 230V (with European plug CEE 7/7)               |
| 82-03-20 CE (LED) | Multi-bottle gel warmer 230V (with European plug CEE 7/7)                |
| 83-03-20 CE (LCD) | Multi-bottle gel warmer 230V (with European plug CEE 7/7)                |