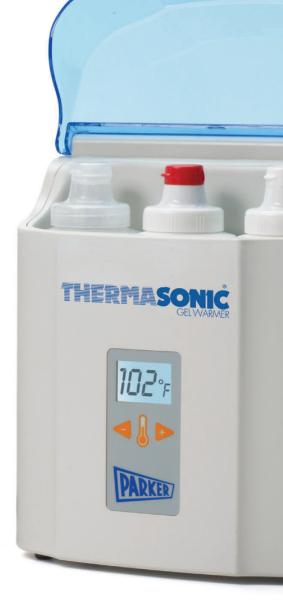

#### THERMASONIC® GEL WARMER

NEW single bottle and two re-designed multi-bottle gel warmers rapidly heat ultrasound gel and consistently monitor temperature. Durable construction, suitable for wall mounting or counter top use and, each unit comes with a two-year warranty. All three units are available in 120V and 230V CE.

- High-density, impact-resistant composite
- Adjustable temperature settings for multi-bottle units
- Illuminated power ON/OFF switch on multi-bottle units
- Heat Indicator Lamp on single-bottle unit
- Low electrical demand

# Product # Package Size 82-01 Single-bottle gel warmer 120V

| 82-01             | Single-boffle gel warmer 120V                                            |
|-------------------|--------------------------------------------------------------------------|
| 82-03 (LED)       | Multi-bottle gel warmer 120V (plus three bottles of ultrasound couplant) |
| 83-03 (LCD)       | Multi-bottle gel warmer 120V (plus three bottles of ultrasound couplant) |
|                   |                                                                          |
| 82-01-20 CE       | Single-bottle gel warmer 230V (with European plug CEE 7/7)               |
| 82-03-20 CE (LED) | Multi-bottle gel warmer 230V (with European plug CEE 7/7)                |
| 83-03-20 CE (LCD) | Multi-bottle gel warmer 230V (with European plug CEE 7/7)                |