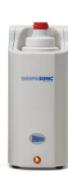

#### THERMASONIC® GEL WARMER

NEW single bottle and two re-designed multi-bottle gel warmers rapidly heat ultrasound gel and consistently monitor temperature. Durable construction, suitable for wall mounting or counter top use and, each unit comes with a two-year warranty. All three units are available in 120V and 230V CE.

82-01 & 82-01-20 CE

83-03 & 83-03-20 CE

ISO 13485:2003