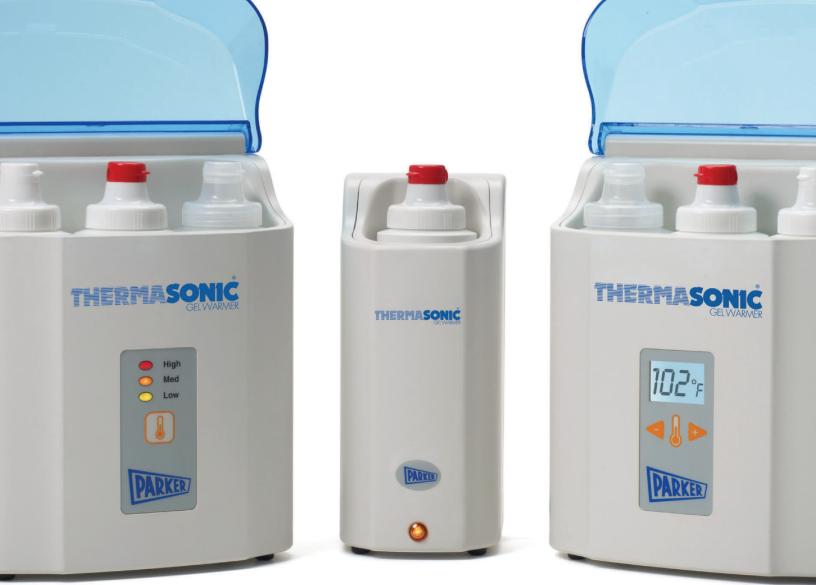

## The all new **Thermasonic**<sup>®</sup> **Gel Warmer** Warm and comfortable is now even better.

Completely redesigned with microprocessor control, a powerful heating element, and higher sidewall heat exchangers to rapidly heat gel and consistently monitor temperature. Add an integrated power switch, IEC320/C14 receptacle and, an option for 120V or 230V CE to yield the best Thermasonic Gel Warmer yet.

## at the heart of each model

is advanced microprocessor technology and a Microtemp® thermal cutoff, providing protection from overheating. From basic, single bottle warming to degree-specific, three bottle temperature control, there is an option for most any healthcare setting.

## THERMASONIC® GEL WARMER

NEW single bottle and two re-designed multi-bottle gel warmers rapidly heat ultrasound gel and consistently monitor temperature. Durable construction, suitable for wall mounting or counter top use and, each unit comes with a two-year warranty. All three units are available in 120V and 230V CE.

## FEATURES

- Powerful heating element uniformly heats bottles of gel
- Microprocessor control maintains constant temperature
- "Thermal cutoff" provides protection from overheating
- IEC320/C14 receptacle
- Hospital-grade plug and power cord
- UL and CSA approved

- High-density, impact-resistant composite
- Adjustable temperature settings for multi-bottle units
- Illuminated power ON/OFF switch on multi-bottle units
- Heat Indicator Lamp on single-bottle unit
- Low electrical demand