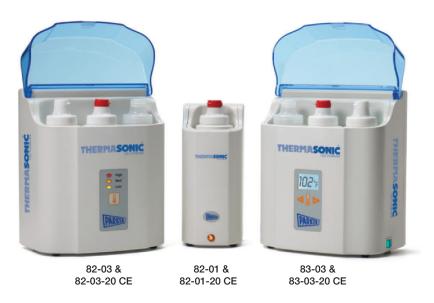

## THERMASONIC® GEL WARMER

NEW single bottle and two re-designed multi-bottle gel warmers rapidly heat ultrasound gel and consistently monitor temperature. Durable construction, suitable for wall mounting or counter top use and, each unit comes with a two-year warranty. All three units are available in 120V and 230V CE.

| Product #         | Package Size                                                             |
|-------------------|--------------------------------------------------------------------------|
| 82-01             | Single-bottle gel warmer 120V                                            |
| 82-03 (LED)       | Multi-bottle gel warmer 120V (plus three bottles of ultrasound couplant) |
| 83-03 (LCD)       | Multi-bottle gel warmer 120V (plus three bottles of ultrasound couplant) |
| 82-01-20 CE       | Single-bottle gel warmer 230V (with European plug CEE 7/7)               |
| 82-03-20 CE (LED) | Multi-bottle gel warmer 230V (with European plug CEE 7/7)                |
| 83-03-20 CE (LCD) | Multi-bottle gel warmer 230V (with European plug CEE 7/7)                |